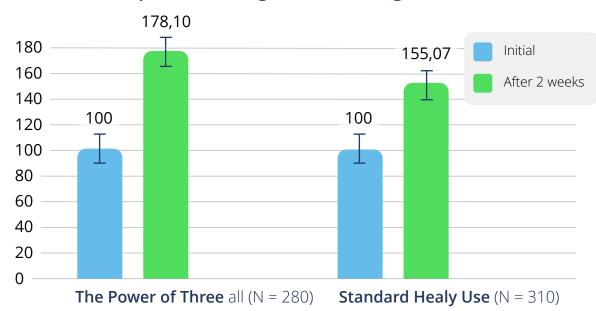

### The Power of Three Study

#### **Assessment**

- Quality of Life (WHO-5)
- Decrease in Concerns (Mymop)
- Stress Level (PSS)

#### Study programs

Power of Three program group

#### Group A:

Application of the Conflict Balance, Defense Support and Friendly Flora programs 2 times a day (except Sunday). Furthermore, they applied the program Rebalance every day (except Sunday)

#### Group B:

Usage of the Healy device with microcurrent frequency applications as usual, without further specifications

#### **Incentive**

The Power of Three program group

Randomized, 21 days, 2-arm controlled study (The Power of Three programs vs. control group) conducted by Healy World with 590 participants (error bars = 95 confidence interval);

- \* Effect size Cohens d: d < 0.5 small effect, d = 0.5 0.8 middle large effect, d = 0.8 1.0 large effect, d > 1.0 very large effect
- \*\* Indicates the additional effect of the Power of Three programs

#### Pre/Post Comparison Changes in Wellbeing

Effect size (Cohen's d\*):

Pre/post differences in wellbeing score

Application versus standard Healy use group\*\*