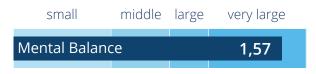

## Soul Cycle Study

#### **Assessment**

- Quality of Life (WHO-5)
- Decrease in Concerns (Mymop)
- Stress Level (PSS)

#### Study programs

Soul Cycle program group and Mental Balance program group

#### Group A\*:

Application of the Soul Cycle programs (daily 1-2 times -freely selectable)

#### **Group B:**

Application of the Mental Balance programs (daily 1-2 times -freely selectable)

#### **Group C:**

Usage of the Healy device with microcurrent frequency applications as usual, without further specifications

#### **Incentive**

Soul Cycle program group

Randomized, 14 days, 3-arm controlled study (Soul Cycle programs vs. Mental Balance programs vs. control group) conducted by Healy World with 391 participants (error bars = 95 confidence interval)

- \* The positive results of this group are shown on another slide.
- \*\* Effect size Cohens d: d < 0.5 small effect, d = 0.5 0.8 middle large effect, d = 0.8 1.0 large effect, d > 1.0 very large effect
- \*\*\* Indicates the additional effect of the Mental Balance programs

#### **Pre/Post Comparison Changes in Wellbeing**

Effect size (Cohen's d\*\*): Pre/post differences in wellbeing score

Application versus standard Healy use group\*\*\*