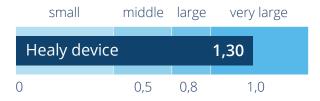

- \* Walach, H.et al; Self-Treatment to Improve Mental and Physical Health using Two Bioenergetic Devices: A Randomized Controlled Trial; Journal of Psychiatry and Psychiatric Disorders 5 (2021): 107-119.
- \*\* The positive results of this group are shown on another slide.
- \*\*\* Effect size Cohens d: d < 0.5 small effect, d = 0.5 0.8 middle large effect, d = 0.8 1.0 large effect, d > 1.0 very large effect

Effect size (Cohen's d\*\*\*):
Application versus control group