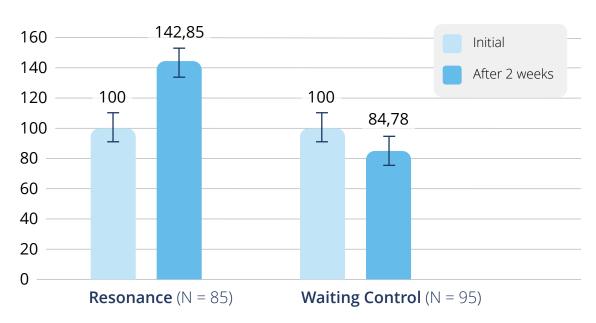

## Resonance Study\*

#### **Assessment**

- Quality of Life (WHO-5)
- Decrease in Concerns (Mymop)

#### Study programs and module

Bioenergetic Harmony 1 and 2 program group and HealAdvisor Analyse Resonance module

#### Resonance group\*\*:

Information Field analysis and harmonization

#### Healy group:

Application of the Bioenergetic Harmony 1 and 2 programs (1-2 applications per day)

#### Control group:

No application of Healy programs for 14 days

#### **Incentive**

Plant Power database (for 1 year)

#### **Pre/Post Comparison Changes in Wellbeing**

Three arm pilot study with waiting group control to quantify the effect of Information Field analysis and harmonization and the application of Individualized Microcurrent Frequency (IMF) applications on improvement of general wellbeing and goal attainment in healthy volunteers conducted by Healy World with 282 participants (error bars = 95 confidence interval)

- \* Schmieke, M., et al. (2021): Three Arm Pilot Study with Waiting Group Control to Quantify the Effect of Information Field Analysis and Vibration and the Application of Individualized Microcurrent Treatments on Improvement of General Wellbeing and Goal Attainment in Healthy Volunteers
- \*\* The positive results of this group are shown on another slide.
- \*\*\* Effect size Cohens d: d < 0.5 small effect, d = 0.5 0.8 middle large effect, d = 0.8 1.0 large effect, d > 1.0 very large effect

### Effect size (Cohen's d\*\*\*): Application versus control group