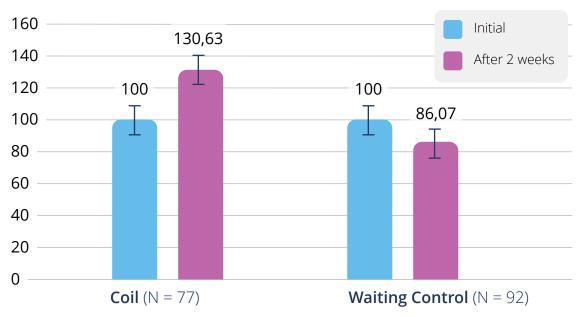

### Healy Coil Study\*

#### **Assessment**

- Quality of Life (WHO-5)
- Decrease in Concerns (Mymop)

### Study programs

Gold Cycle program group (free choice of 2-3 programs per day)

### Group A\*\*:

Application of the Gold Cycle programs with the Healy Coil

### **Group B:**

Application of the Gold Cycle programs with the Healy device

#### **Group C:**

No application of Healy programs (waiting group)

#### **Incentive**

Healy Coil

### **Pre/Post Comparison Changes in Wellbeing**

Investigator-initiated, randomized, three-arm pilot study with waiting group control to quantify the effect of frequency application of healthy subjects using the Healy device and Healy Coil for overall wellbeing conducted by Healy World with 257 participants (error bars = 95 confidence interval)

- \* Walach, H.et al; Self-Treatment to Improve Mental and Physical Health using Two Bioenergetic Devices: A Randomized Controlled Trial; Journal of Psychiatry and Psychiatric Disorders 5 (2021): 107-119.
- \*\* The positive results of this group are shown on another slide.
- \*\*\* Effect size Cohens d: d < 0.5 small effect, d = 0.5 0.8 middle large effect, d = 0.8 1.0 large effect, d > 1.0 very large effect