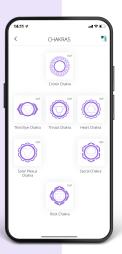

### Chakras

The chakra system is thousands of years old and can be found in many cultures all over the world

#### Did you know?

- The influence of Indian chakra teachings can be found in the foundation for **Buddhism**, **Hinduism**, and various techniques of energy and body work e.g. Yoga, Tai Chi and Ayurveda.
- The chakras serve as mediators to the **physical body** and **the subtle body (the aura)**.
- There are seven main chakras, characterized by certain functions and colors.
- The main chakras can be physically assigned to the organs and glands with which they are supposed to be connected.

## How does the Healy support with **Chakras programs**?

We believe that with the help of intuition, one can perceive the existence and the position of the chakras and explore one's own energy field. The Healy IMF chakra programs are designed to bioenergetically harmonize these central energy centers and bring them back into their natural balance.