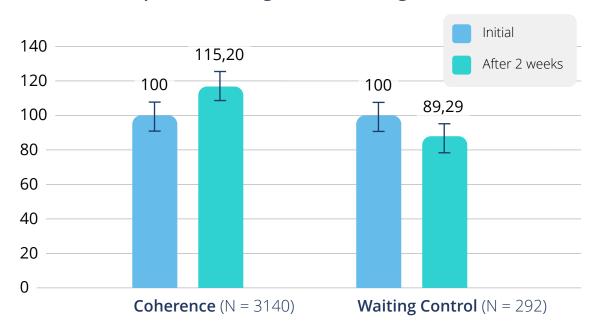

## Coherence Study\*

#### **Assessment**

- Quality of Life (WHO-5)
- Decrease in Concerns (Mymop)

#### Study program

Coherence program

#### **Coherence Group**

Application of the Coherence program twice a day

#### Non-User

Participants who did not use the Coherence program were assigned to the non-user group

#### **Pre/Post Comparison Changes in Wellbeing**

Self-application to improve general wellbeing using Individualized Microcurrent Frequency (IMF) application conducted by Healy World with 3,432 participants (error bars = 95 confidence interval)