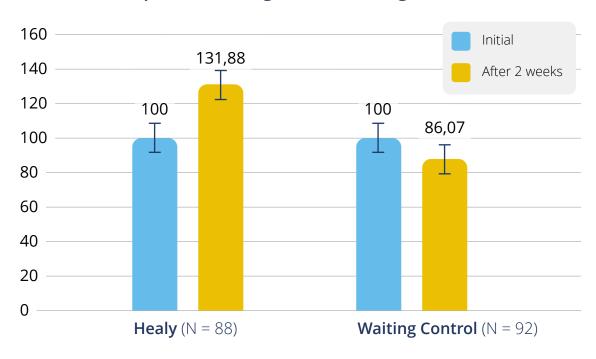

## Healy Gold Cycle Study\*

#### **Assessment**

- Quality of Life (WHO-5)
- Decrease in Concerns (Mymop)

#### Study programs

Gold Cycle program group (free choice of 2-3 programs per day)

#### **Group B:**

Application of the Gold Cycle programs with the Healy device

#### **Group C:**

No application of Healy programs (waiting group)

#### Pre/Post Comparison Changes in Wellbeing

Investigator-initiated, randomized, three-arm pilot study with waiting group control to quantify the effect of frequency application of healthy subjects using the Healy device and Healy Coil for overall wellbeing conducted by Healy World with 257 participants (error bars = 95 confidence interval)