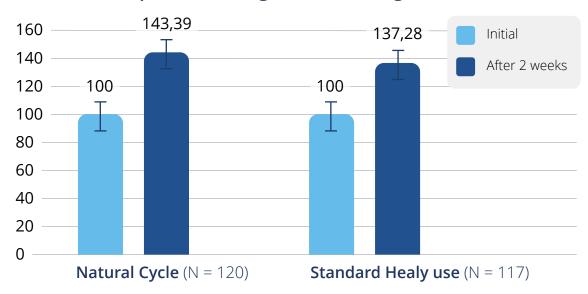

## Natural Cycle Study

#### Study programs

Natural Cycle programs and Meridians 1 and 2 program group

#### Group A\*:

Application of one program of the Natural Cycle and one stabilization program per day applied on predefined optimized times.

#### **Group B:**

Application of the Meridians 1 and 2 programs 1-2 times a day, with no programs to be used on Sunday

#### **Group C:**

Usage of the Healy device with microcurrent frequency applications as usual, without further specifications.

#### **Incentive**

Natural Cycle (unlimited)

Randomized, 21 days, 3-arm controlled study (Natural Cycle programs vs. Meridians programs 1 and 2 vs. control group) conducted by Healy World with 364 participants (error bars = 95 confidence interval)