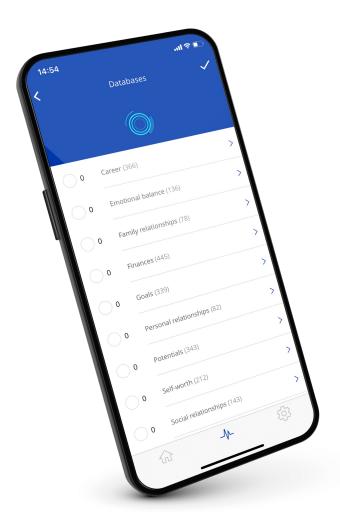

#### Explore the depths of the Information Field

- The HealAdvisor Analyse Resonance module allows you to perform an analysis in the Information Field and subsequently use the resulting information to harmonize the Information Field.
- You can make use of the proven information patterns of the Bach Flowers, Schuessler Salts, Alaskan Gem Elixirs and many more.