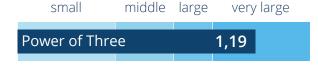

### The Power of Three Study

#### **Assessment**

- Quality of Life (WHO-5)
- Decrease in Concerns (Mymop)
- Stress Level (PSS)

#### Study programs

Power of Three program group

#### Group A:

Application of the Conflict Balance, Defense Support and Friendly Flora programs 2 times a day (except Sunday). Furthermore, they applied the program Rebalance every day (except Sunday)

#### Group B:

Usage of the Healy device with microcurrent frequency applications as usual, without further specifications

#### **Incentive**

The Power of Three program group

Randomized, 21 days, 2-arm controlled study (The Power of Three programs vs. control group) conducted by Healy World with 590 participants (error bars = 95 confidence interval);

- \* Effect size Cohens d: d < 0.5 small effect, d = 0.5 0.8 middle large effect, d = 0.8 1.0 large effect, d > 1.0 very large effect
- \*\* Indicates the additional effect of the Power of Three programs

#### Pre/Post Comparison Changes in Wellbeing

Effect size (Cohen's d\*):

Pre/post differences in wellbeing score

Application versus standard Healy use group\*\*