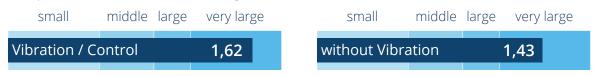

- \* Indicates the additional effect of the Coaching module
- \*\* Effect size Cohens d: d < 0.5 small effect, d = 0.5 0.8 middle large effect, d = 0.8 1.0 large effect, d > 1.0 very large effect

**Personal Coach with** 

Pre/post differences in wellbeing score

vibrating the results (N = 81)

**Personal Coach without** 

vibrating the results (N = 76)

Application versus standard Healy use group

| Vibration | 0,35 |     |     | without Vi | bration | 0,22 |     |
|-----------|------|-----|-----|------------|---------|------|-----|
| 0         | 0,5  | 0,8 | 1,0 | 0          | 0,5     | 0,8  | 1,0 |