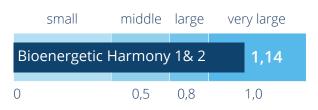

## Bioenergetic Harmony 1 & 2

Your body has an internal defense mechanism that protects you

In our experience, coherence of the Bioenergetic Field is the ability of a person to respond flexibly and as a whole to the stimuli of their environment, while also vigorously pursuing the meaning of their existence.

## How does the Healy support with **Bioenergetic Harmony** programs?

The program groups "Bioenergetic Harmony 1" and "Bioenergetic Harmony 2" contain frequency program compilations of the most common applications in everyday life, based on the experiences of professional users. The Healy IMF programs are designed to address disharmonies in the Bioenergetic Field.

## Resonance Study\*

#### **Assessment**

- Quality of Life (WHO-5)
- Decrease in Concerns (Mymop)

#### Study programs and module

Bioenergetic Harmony 1 and 2 program group and HealAdvisor Analyse Resonance module

#### Resonance group\*\*:

Information Field analysis and harmonization

#### Healy group:

Application of the Bioenergetic Harmony 1 and 2 programs (1-2 applications per day)

#### Control group:

No application of Healy programs for 14 days

#### **Incentive**

Plant Power database (for 1 year)

#### **Pre/Post Comparison Changes in Wellbeing**

Three arm pilot study with waiting group control to quantify the effect of Information Field analysis and harmonization and the application of Individualized Microcurrent Frequency (IMF) applications on improvement of general wellbeing and goal attainment in healthy volunteers conducted by Healy World with 282 participants (error bars = 95 confidence interval)

- \* Schmieke, M., et al. (2021): Three Arm Pilot Study with Waiting Group Control to Quantify the Effect of Information Field Analysis and Vibration and the Application of Individualized Microcurrent Treatments on Improvement of General Wellbeing and Goal Attainment in Healthy Volunteers
- \*\* The positive results of this group are shown on another slide.
- \*\*\* Effect size Cohens d: d < 0.5 small effect, d = 0.5 0.8 middle large effect, d = 0.8 1.0 large effect, d > 1.0 very large effect

### Effect size (Cohen's d\*\*\*): Application versus control group