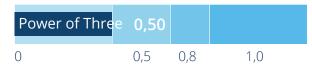

### The Power of Three Study

#### **Assessment**

- Quality of Life (WHO-5)
- Decrease in Concerns (Mymop)
- Stress Level (PSS)

#### Study programs

Power of Three program group

#### Group A:

Application of the Conflict Balance, Defense Support and Friendly Flora programs 2 times a day (except Sunday). Furthermore, they applied the program Rebalance every day (except Sunday)

#### Group B:

Usage of the Healy device with microcurrent frequency applications as usual, without further specifications

#### **Incentive**

The Power of Three program group

Randomized, 21 days, 2-arm controlled study (The Power of Three programs vs. control group) conducted by Healy World with 590 participants (error bars = 95 confidence interval);

- \* Effect size Cohens d: d < 0.5 small effect, d = 0.5 0.8 middle large effect, d = 0.8 1.0 large effect, d > 1.0 very large effect
- \*\* Indicates the additional effect of the Power of Three programs

#### Pre/Post Comparison Changes in Wellbeing

Effect size (Cohen's d\*):

Pre/post differences in wellbeing score

Application versus standard Healy use group\*\*