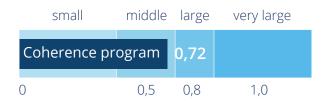

## Coherence Study\*

#### **Assessment**

- Quality of Life (WHO-5)
- Decrease in Concerns (Mymop)

#### Study program

Coherence program

#### **Coherence Group**

Application of the Coherence program twice a day

#### Non-User

Participants who did not use the Coherence program were assigned to the non-user group

#### **Pre/Post Comparison Changes in Wellbeing**

Self-application to improve general wellbeing using Individualized Microcurrent Frequency (IMF) application conducted by Healy World with 3,432 participants (error bars = 95 confidence interval)

- \* Schmieke, M., et al. (2021): Quantum Entangled Frequencies and Coherence in Bioenergetic Systems: Information Field Processes related to the Concepts of Akasha and Prana;
- \*\* Effect size Cohens d: d < 0.5 small effect, d = 0.5 0.8 middle large effect, d = 0.8 1.0 large effect, d > 1.0 very large effect

Effect size (Cohen's d\*\*):
Application versus control group