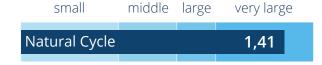

# How does the Healy support with the **Natural Cycle** module?

According to our experience, with the Healy Natural Cycle program group, we can address these challenges by **bringing our lives back into alignment with the natural cycles and flow**. The Healy Natural Cycle programs contain completely new frequencies, developed and compiled by Nuno Nina, the creator of the Healy Gold Cycle.

The application of the Natural Cycle program must begin on **so-called trigger dates** (e.g., a change of seasons, an equinox, etc.). The HealAdvisor Natural Cycle module calculates the right day and the exact time for the optimal start and determines the right program for the application of the Natual Cycle protocol based on the phases of the moon, the sun and the earth.

### Pre/Post Comparison Changes in Wellbeing

Effect size (Cohen's d\*\*):
Pre/post differences in wellbeing score

Application versus standard Healy use group\*\*\*

| Natural Cycle | 0,34 |     |     |
|---------------|------|-----|-----|
| 0             | 0,5  | 0,8 | 1,0 |