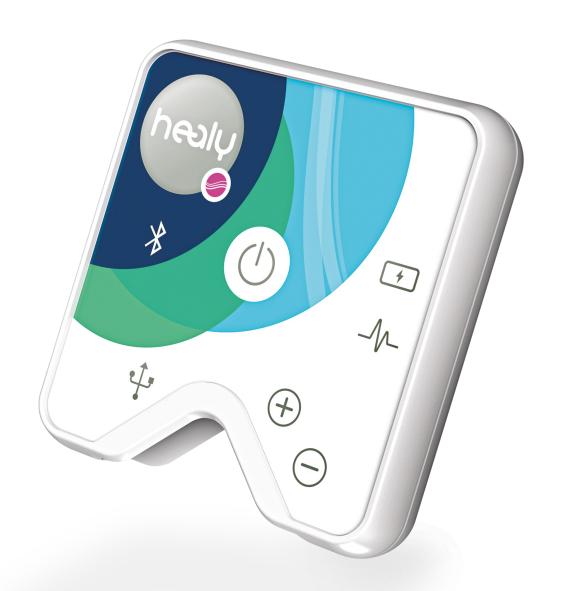

## What is the Healy?

The Healy is a **smart wearable device** for holistic wellbeing and vitality. All Editions of the device use Individualized Microcurrent Frequency (IMF) programs that are designed to support wellbeing through harmonization of the Bioenergetic Field and analysis of the Information Field.

#### Made in Germany

Developed together with scientists, engineers, medical experts & professionals

Widely **patented** high-tech device

Compact, lightweight & travel-friendly; it naturally fits into your lifestyle and routine

Easy-to-use with the Healy App

Overview of the Healy Editions