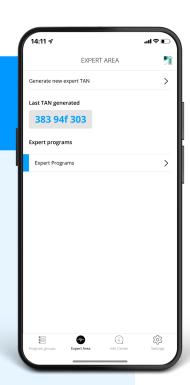

## The Expert Programs

## Customized and tailor-made programs for your needs

- The "Expert Programs" category offers
   12 slots for programs individually created for you by your expert user.
- Thousands of individual frequencies are accessed and hand-selected into a custom program that best meets your specific needs.
- Your expert can transfer them to your Healy, regardless of your location.

## How does the Healy support with **Expert programs**?

In the Expert Area, you can generate a unique TAN for your app in the HealAdvisor Cloud and share it with an expert user. With the expert TAN, an expert can transfer individual programs from their professional system to your Expert Programs page.