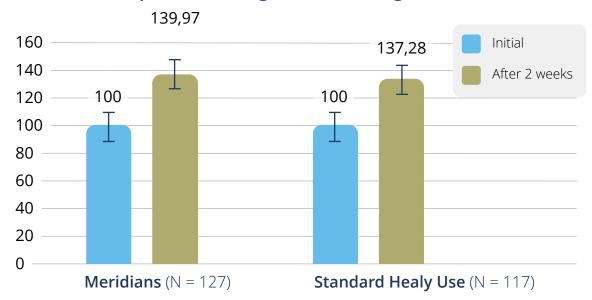

#### Pre/Post Comparison Changes in Wellbeing

Investigator-initiated, randomized, three-arm pilot study with waiting group control to quantify the effect of frequency application of healthy subjects using the Healy device and Healy Coil for overall wellbeing conducted by Healy World with 257 participants (error bars = 95 confidence interval)

- \* Walach, H.et al; Self-Treatment to Improve Mental and Physical Health using Two Bioenergetic Devices: A Randomized Controlled Trial; Journal of Psychiatry and Psychiatric Disorders 5 (2021): 107-119.
- \*\* The positive results of this group are shown on another slide.
- \*\*\* Effect size Cohens d: d < 0.5 small effect, d = 0.5 0.8 middle large effect, d = 0.8 1.0 large effect, d > 1.0 very large effect

Effect size (Cohen's d\*\*\*):
Application versus control group