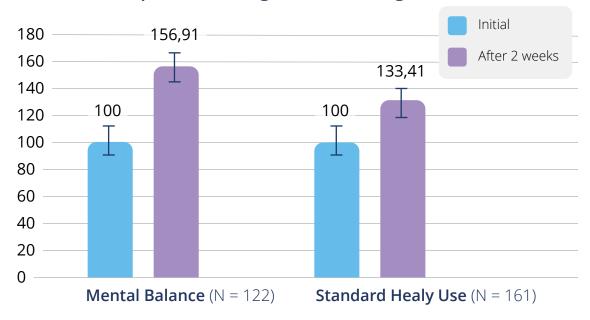

## Soul Cycle Study

#### **Assessment**

- Quality of Life (WHO-5)
- Decrease in Concerns (Mymop)
- Stress Level (PSS)

#### Study programs

Soul Cycle program group and Mental Balance program group

#### Group A\*:

Application of the Soul Cycle programs (daily 1-2 times -freely selectable)

#### **Group B:**

Application of the Mental Balance programs (daily 1-2 times -freely selectable)

#### **Group C:**

Usage of the Healy device with microcurrent frequency applications as usual, without further specifications

#### **Incentive**

Soul Cycle program group

Randomized, 14 days, 3-arm controlled study (Soul Cycle programs vs. Mental Balance programs vs. control group) conducted by Healy World with 391 participants (error bars = 95 confidence interval)

- \* The positive results of this group are shown on another slide.
- \*\* Effect size Cohens d: d < 0.5 small effect, d = 0.5 0.8 middle large effect, d = 0.8 1.0 large effect, d > 1.0 very large effect
- \*\*\* Indicates the additional effect of the Mental Balance programs

#### **Pre/Post Comparison Changes in Wellbeing**

Effect size (Cohen's d\*\*): Pre/post differences in wellbeing score

Application versus standard Healy use group\*\*\*