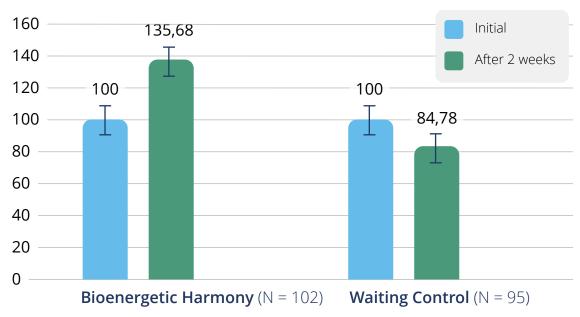

## Healy Gold Cycle Study\*

#### **Assessment**

- Quality of Life (WHO-5)
- Decrease in Concerns (Mymop)

#### Study programs

Gold Cycle program group (free choice of 2-3 programs per day)

#### **Group A:**

Application of the Gold Cycle programs with the Healy Coil\*\*

#### **Group B:**

Application of the Gold Cycle programs with the Healy device

#### **Group C:**

No application of Healy programs (waiting group)

#### **Incentive**

Healy Coil

#### Pre/Post Comparison Changes in Wellbeing

Investigator-initiated, randomized, three-arm pilot study with waiting group control to quantify the effect of frequency application of healthy subjects using the Healy device and Healy Coil for overall wellbeing conducted by Healy World with 257 participants (error bars = 95 confidence interval)

- \* Walach, H.et al; Self-Treatment to Improve Mental and Physical Health using Two Bioenergetic Devices: A Randomized Controlled Trial; Journal of Psychiatry and Psychiatric Disorders 5 (2021): 107-119.
- \*\* The positive results of this group are shown on another slide.
- \*\*\* Effect size Cohens d: d < 0.5 small effect, d = 0.5 0.8 middle large effect, d = 0.8 1.0 large effect, d > 1.0 very large effect

Effect size (Cohen's d\*\*\*):
Application versus control group