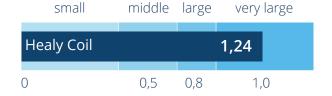

### Healy Coil Study\*

#### **Assessment**

- Quality of Life (WHO-5)
- Decrease in Concerns (Mymop)

### Study programs

Gold Cycle program group (free choice of 2-3 programs per day)

### Group A\*\*:

Application of the Gold Cycle programs with the Healy Coil

### **Group B:**

Application of the Gold Cycle programs with the Healy device

#### **Group C:**

No application of Healy programs (waiting group)

#### **Incentive**

Healy Coil

### **Pre/Post Comparison Changes in Wellbeing**

Investigator-initiated, randomized, three-arm pilot study with waiting group control to quantify the effect of frequency application of healthy subjects using the Healy device and Healy Coil for overall wellbeing conducted by Healy World with 257 participants (error bars = 95 confidence interval)

- \* Walach, H.et al; Self-Treatment to Improve Mental and Physical Health using Two Bioenergetic Devices: A Randomized Controlled Trial; Journal of Psychiatry and Psychiatric Disorders 5 (2021): 107-119.
- \*\* The positive results of this group are shown on another slide.
- \*\*\* Effect size Cohens d: d < 0.5 small effect, d = 0.5 0.8 middle large effect, d = 0.8 1.0 large effect, d > 1.0 very large effect

Effect size (Cohen's d\*\*\*):
Application versus control group