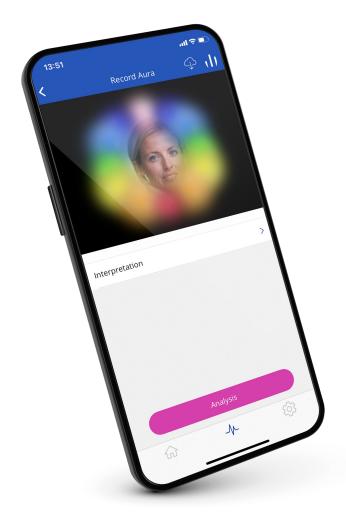

## The HealAdvisor Analyse Aura Module

When your chakras are balanced, your flow of energy is aligned

- The HealAdvisor Analyse Aura Module is designed to analyze the energy of your chakras in the Information Field.
- In a second step, you can analyze chakra specific information patterns to find and harmonize emotional backgrounds in the Information Field.