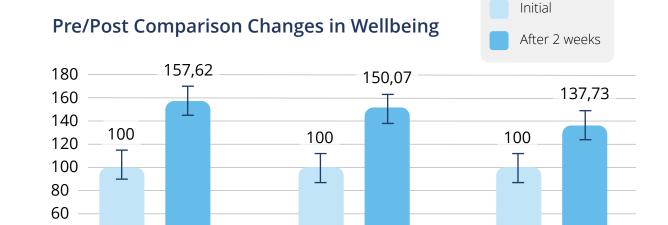

### Coaching Study\*

#### **Assessment**

- Quality of Life (WHO-5)
- Decrease in Concerns (Mymop)

### **Group A:**

Information Field analysis in the Coaching module, careful reading and self-interpretation of the results on the first day and vibration of the results from the harmonization list 3 times per day (2 min 37 sec) for 14 days

### **Group B:**

Information Field analysis in the Coaching module but without vibration of the results

### **Group C:**

Usage of the Healy device with microcurrent frequency applications as usual, without further specifications

#### **Incentive**

HealAdvisor Analyse Personal Coach module

Randomized, 14 days, 3-arm controlled study (Information Field analysis and harmonization vs. analysis and no harmonization vs. control group) conducted by Healy World with 276 participants (error bars = 95 confidence interval);

Pre/post differences in wellbeing score

vibrating the results (N = 81)

**Personal Coach without** 

vibrating the results (N = 76)

Application versus standard Healy use group

| Vibration | 0,35 |     |     | without Vi | bration | 0,22 |     |
|-----------|------|-----|-----|------------|---------|------|-----|
| 0         | 0,5  | 0,8 | 1,0 | 0          | 0,5     | 0,8  | 1,0 |